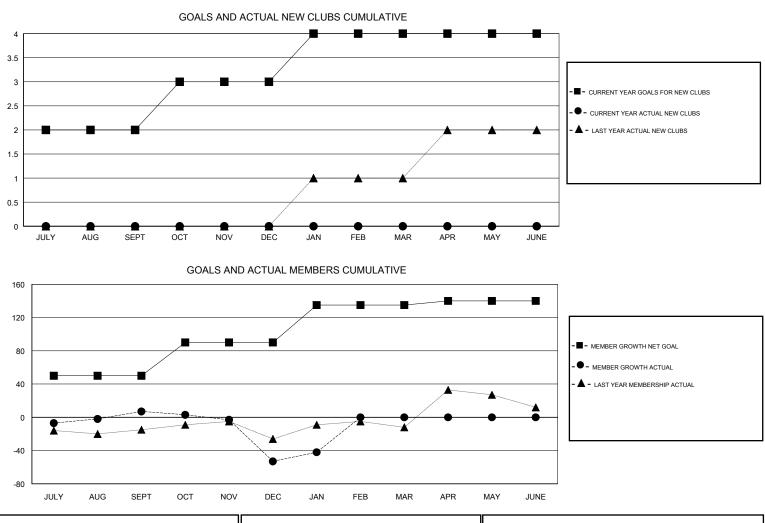

## LOCATION NEW JERSEY

GMT CA

| Clubs<br>RESULTS FOR 2018-2019 |   |   |   | Members<br>RESULTS FOR 2018-2019 |    |    |    |  |
|--------------------------------|---|---|---|----------------------------------|----|----|----|--|
|                                |   |   |   |                                  |    |    |    |  |
| JULY/AUG/SEPT                  | 2 | 0 | 1 | JULY/AUG/SEPT                    | 50 | 38 | 23 |  |
| OCT/NOV/DEC                    | 1 | 0 | 2 | OCT/NOV/DEC                      | 40 | 17 | 74 |  |
| JAN/FEB/MAR                    | 1 | 0 | 0 | JAN/FEB/MAR                      | 45 | 37 | 9  |  |
| APR/MAY/JUNE                   | 0 | 0 | 0 | APR/MAY/JUNE                     | 5  | 0  | 0  |  |